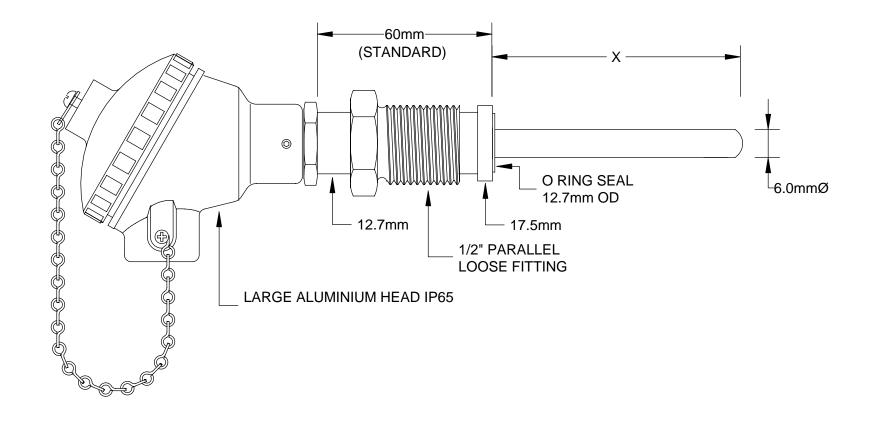

RTD PT100 CLASS A
LARGE ALUMINIUM HEAD IP65
ALL WETTED PARTS
STAINLESS STEEL

## **TEMPERATURE CONTROLS PTY LTD**

## **CONDITIONS**

THIS DRAWING IS OUR EXCLUSIVE PROPERTY AND MUST NOT BE COPIED OR HANDED TO ANY OTHER PARTIES WITH OUT WRITTEN PERMISSION. IT SHALL BE RETURNED UPON REQUEST

SYDNEY: 7 YAMMA ST SEFTON, NSW 2162 PHONE: (02) 9721 8644 FAX: (02) 9738 9339

MELBOURNE: 8/280 Whitehall St

YARRAVILLE VIC 3013 PHONE: (03) 9687 0000 FAX: (03) 9687 1900

EMAIL :sales@temperature.com.au

TITLE

| SIZE : A4   | DATE : 24/8/11 | <b>DWG NO :SD 043</b> |
|-------------|----------------|-----------------------|
| SCALE : NTS | DRAWING BY R.B | REV : 01              |

Quality ISO 9001